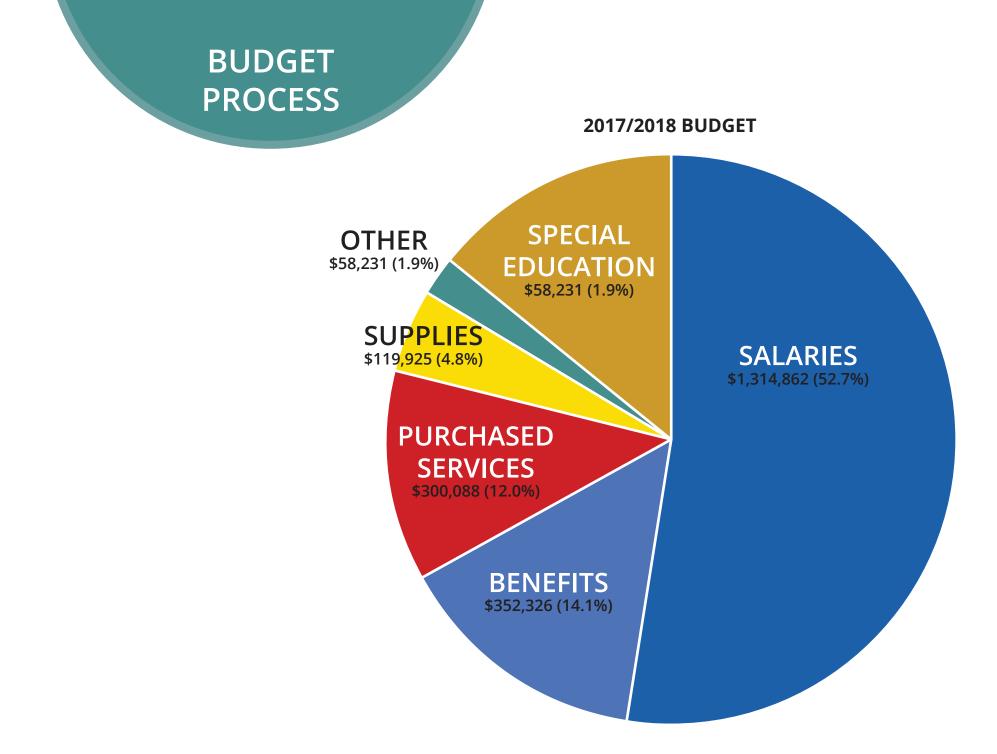

## The difference a few years makes ...

|                                                                                                               | 2016   | 2017   | 2018   | <b>3 YEAR CHANGE</b> |
|---------------------------------------------------------------------------------------------------------------|--------|--------|--------|----------------------|
| SALARIES                                                                                                      | 53.53% | 52.70% | 50.01% | -3.52%               |
| BENEFITS                                                                                                      | 16.18% | 14.12% | 13.31% | -2.87%               |
| PURCHASED SERVICES                                                                                            | 11.36% | 12.03% | 11.81% | +0.45%               |
| Transportations, building repairs,<br>ria program subsidy, environment<br>puter tech support, internet servic |        |        |        |                      |
| SUPPLIES                                                                                                      | 5%     | 4.81%  | 4.96%  | -0.04%               |
| Instructional (textbooks, software,                                                                           |        |        |        |                      |
| OTHER                                                                                                         | 2%     | 1.97%  | 0.47%  | -1.53%               |
| New and replacement equipment, accounting programs, etc.                                                      |        |        |        |                      |
| SPECIAL EDUCATION                                                                                             | 12%    | 14.37% | 19.43% | +7.43%               |